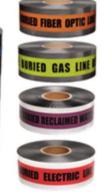

## **DETECTABLE WARNING TAPES**

ENERMAK ENERGY is the market leader of underground detectable warning tapes with its high quality detectable features.

The warning tapes are printed on aluminum foil and placed on the duct before the closure of underground cables such as electricity; water and natural gas are used for line detection or pre-excavation lines. Due to the aluminum in it, it can be easily detected by means of metal detectors (models: Cat 4 /RD 7100 /RD 8100) above the ground.

Printed warning messages prevent ink wiping and are resistant to acid, alcali, moisture and other damaging elements present in the soil. Thus, the prints allow the tape to be projected and easily detectable completely. The tape should be visible before reading. For this reason, bold black letters are printed along the whole band with warning, definition and color code.

#### **MATERIAL COLOR OPTIONS:**

Apart from the internationally accepted color and warning texts, production can be made for the desired width, color and text.

Colour Options: Blue, Green, Orange, Purple, Red, White and Yellow