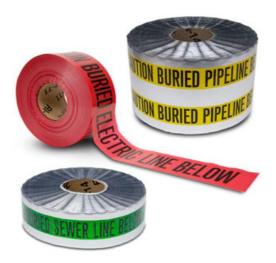

## **DETECTABLE WARNING TAPES**

ENERMAK ENERGY is the market leader of underground detectable warning tapes with its high quality detectable features.

The warning tapes are printed on aluminum foil and placed on the duct before the closure of underground cables such as electricity; water and natural gas are used for line detection or pre-excavation lines. Due to the aluminum in it, it can be easily detected by means of metal detectors (models: Cat 4 /RD 7100 /RD 8100) above the ground.

Printed warning messages prevent ink wiping and are resistant to acid, alcali, moisture and other damaging elements present in the soil. Thus, the prints allow the tape to be projected and easily detectable completely. The tape should be visible before reading. For this reason, bold black letters are printed along the whole band with warning, definition and color code.

#### **MATERIAL COLOR OPTIONS:**

Apart from the internationally accepted color and warning texts, production can be made for the desired width, color and text.

Colour Options: Blue, Green, Orange, Purple, Red, White and Yellow