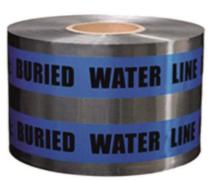

## **DETECTABLE WARNING TAPES**

ENERMAK ENERGY is the market leader of underground detectable warning tapes with its high quality detectable features.

The warning tapes are printed on aluminum foil and placed on the duct before the closure of underground cables such as electricity; water and natural gas are used for line detection or pre-excavation lines. Due to the aluminum in it, it can be easily detected by means of metal detectors (models: Cat 4 /RD 7100 /RD 8100) above the ground.

Printed warning messages prevent ink wiping and are resistant to acid, alcali, moisture and other damaging elements present in the soil. Thus, the prints allow the tape to be projected and easily detectable completely. The tape should be visible before reading. For this reason, bold black letters are printed along the whole band with warning, definition and color code.

#### **MATERIAL COLOR OPTIONS:**

Apart from the internationally accepted color and warning texts, production can be made for the desired width, color and text.

Colour Options: Blue, Green, Orange, Purple, Red, White and Yellow