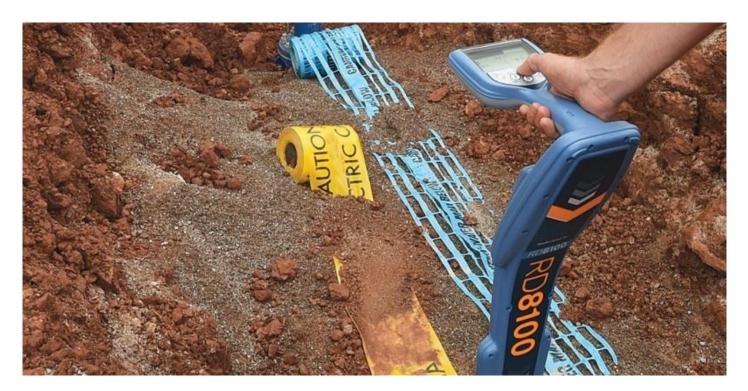

## **DETECTABLE WARNING TAPES**

ENERMAK ENERGY is the market leader of underground detectable warning tapes with its high quality detectable features.

The warning tapes are printed on aluminum foil and placed on the duct before the closure of underground cables such as electricity; water and natural gas are used for line detection or pre-excavation lines. Due to the aluminum in it, it can be easily detected by means of metal detectors (models: Cat 4 /RD 7100 /RD 8100) above the ground.

Printed warning messages prevent ink wiping and are resistant to acid, alcali, moisture and other damaging elements present in the soil. Thus, the prints allow the tape to be projected and easily detectable completely. The tape should be visible before reading. For this reason, bold black letters are printed along the whole band with warning, definition and color code.