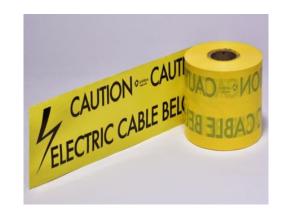

#### **NON- DETECTABLE WARNING TAPES**

ENERMAK ENERGY underground non-detectable warning tapes are made in polyethylene. They are used in electricity, phone, clean water, sewage, gasoline, oil marking of all kind of underground installations. Tapes are not contain any heavy metal, print warning messages prevent ink wiping and are resistant to acid, alcali, moisture and other damaging elements present in the soil.

#### **MATERIAL COLOR OPTIONS:**

Apart from the internationally accepted color and warning texts, production can be made for the desired width, color and text.

Colour Options: Blue, Green, Orange, Purple, Red, White and Yellow