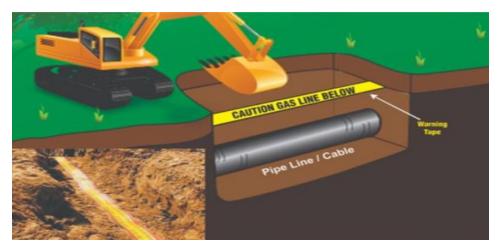

## **DETECTABLE WARNING TAPES**

ENERMAK ENERGY is the market leader of underground detectable warning tapes with its high quality detectable features.

The warning tapes are printed on aluminum foil and placed on the duct before the closure of underground cables such as electricity; water and natural gas are used for line detection or pre-excavation lines. Due to the aluminum in it, it can be easily detected by means of metal detectors (models: Cat 4 /RD 7100 /RD 8100) above the ground.