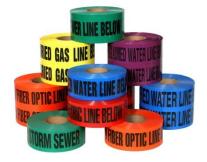

## **DETECTABLE WARNING TAPES**

ENERMAK ENERGY is the market leader of underground detectable warning tapes with its high quality detectable features.

The warning tapes are printed on aluminum foil and placed on the duct before the closure of underground cables such as electricity; water and natural gas are used for line detection or pre-excavation lines. Due to the aluminum in it, it can be easily detected by means of metal detectors (models: Cat 4 /RD 7100 /RD 8100) above the ground.

Printed warning messages prevent ink wiping and are resistant to acid, alcali, moisture and other damaging elements present in the soil. Thus, the prints allow the tape to be projected and easily detectable completely. The tape should be visible before reading. For this reason, bold black letters are printed along the whole band with warning, definition and color code.

#### **MATERIAL COLOR OPTIONS:**

Apart from the internationally accepted color and warning texts, production can be made for the desired width, color and text.

Colour Options: Blue, Green, Orange, Purple, Red, White and Yellow