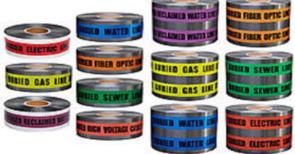

## **DETECTABLE WARNING TAPES**

ENERMAK ENERGY is the market leader of underground detectable warning tapes with its high quality detectable features.

The warning tapes are printed on aluminum foil and placed on the duct before the closure of underground cables such as electricity; water and natural gas are used for line detection or pre-excavation lines. Due to the aluminum in it, it can be easily detected by means of metal detectors (models: Cat 4 /RD 7100 /RD 8100) above the ground.

Printed warning messages prevent ink wiping and are resistant to acid, alcali, moisture and other damaging elements present in the soil. Thus, the prints allow the tape to be projected and easily detectable completely. The tape should be visible before reading. For this reason, bold black letters are printed along the whole band with warning, definition and color code.

Underground detectable warning tapes; it is laminated with aluminum polyester and polyethylene to provide resistance under the soil for many years.

codes are used in all models.

All underground marking tapes are made by extrusion laminated and strip color 100% pigment. Standard APW

Available in rolls of 300 or 500 meters and in widths of 7.5 cm-10 cm -15 cm -20 cm -30 cm-40 cm or special manufacture for customize.

#### **NON- DETECTABLE WARNING TAPES**

ENERMAK ENERGY underground non-detectable warning tapes are made in polyethylene. They are used in electricity, phone, clean water, sewage, gasoline, oil marking of all kind of underground installations. Tapes are not contain any heavy metal, print warning messages prevent ink wiping and are resistant to acid, alcali, moisture and other damaging elements present in the soil.

#### **MATERIAL COLOR OPTIONS:**

Apart from the internationally accepted color and warning texts, production can be made for the desired width, color and text.

Colour Options: Blue, Green, Orange, Purple, Red, White and Yellow